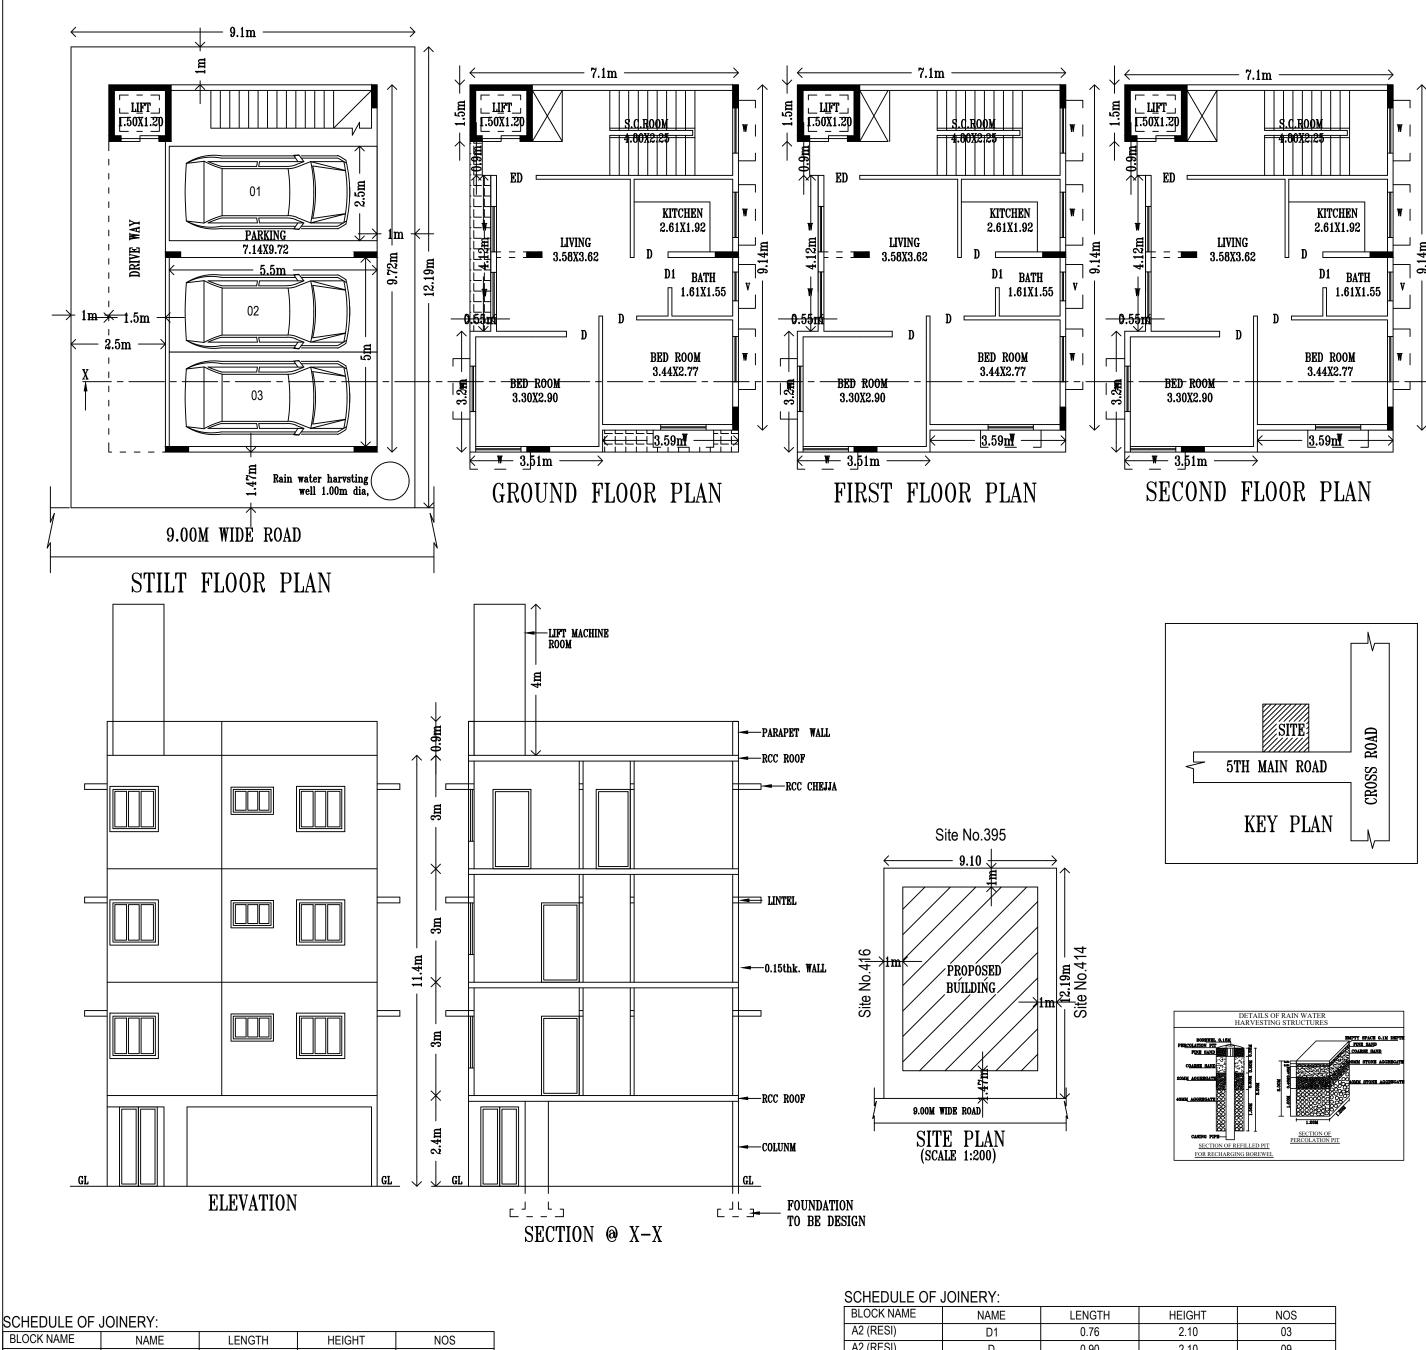

# Block :A2 (RESI)

| Floor<br>Name   | Total Built Up<br>Area (Sq.mt.) |      | Deductions (Area in Sq.mt.) |      |         | Proposed<br>FAR Area<br>(Sq.mt.) | Total FAR<br>Area<br>(Sq.mt.) | Tnmt (No.) |
|-----------------|---------------------------------|------|-----------------------------|------|---------|----------------------------------|-------------------------------|------------|
|                 |                                 | Lift | Lift Machine                | Void | Parking | Resi.                            | (34.111.)                     |            |
| Second<br>Floor | 65.99                           | 0.00 | 1.62                        | 1.07 | 0.00    | 63.30                            | 63.30                         | 01         |
| First Floor     | 64.37                           | 1.62 | 0.00                        | 1.07 | 0.00    | 61.68                            | 61.68                         | 01         |
| Ground Floor    | 64.37                           | 1.62 | 0.00                        | 1.07 | 0.00    | 61.68                            | 61.68                         | 01         |
| Stilt Floor     | 56.68                           | 1.62 | 0.00                        | 0.00 | 50.81   | 4.25                             | 4.25                          | 00         |
| Total:          | 251.41                          | 4.86 | 1.62                        | 3.21 | 50.81   | 190.91                           | 190.91                        | 03         |

## Required Parking(Table 7a)

|           | 0.          | /           |          |      |
|-----------|-------------|-------------|----------|------|
| Block     | Туре        | SubUse      | Area     |      |
| Name      | турс        | 300036      | (Sq.mt.) | Reqd |
| A2 (RESI) | Residential | Residential | 50 - 225 | 1    |
|           | Total :     |             | -        | -    |

#### Parking Check (Table 7b)

| 0 (           | , ,   |               |          |               |
|---------------|-------|---------------|----------|---------------|
| Vehicle Type  | Reqd. |               | Achieved |               |
|               | No.   | Area (Sq.mt.) | No.      | Area (Sq.mt.) |
| Car           | 3     | 41.25         | 3        | 41.25         |
| Total Car     | 3     | 41.25         | 3        | 41.25         |
| Other Parking | -     | -             | -        | 9.56          |
| Total         |       | 41.25         |          | 50.81         |

ASSISTANT DIRECTOR OF TOWN PLANNING (SOUTH

BHRUHAT BENGALURU MAHANAGARA PALIKE

| AREA STATEMENT (BBMP)                                             | -    |
|-------------------------------------------------------------------|------|
| PROJECT DETAIL:                                                   |      |
| Authority: BBMP                                                   |      |
| Inward No:                                                        |      |
|                                                                   |      |
| BBMP/Ad.Com./SUT/0798/20-21<br>Application Type: Suvarna Parvangi |      |
| Proposal Type: Building Permission                                |      |
| Nature of Sanction: NEW                                           |      |
| Location: RING-II                                                 |      |
| Building Line Specified as per Z.R: NA                            |      |
| Zone: South                                                       |      |
| Ward: Ward-179                                                    |      |
| Planning District: 210-Jayanagar                                  |      |
| AREA DETAILS:                                                     |      |
| AREA OF PLOT (Minimum)                                            |      |
| NET AREA OF PLOT                                                  |      |
| COVERAGE CHECK                                                    |      |
| Permissible Coverage area (75.00                                  |      |
| Proposed Coverage Area (51.09 %                                   |      |
| Achieved Net coverage area (51.0                                  |      |
| Balance coverage area left (23.91                                 | %    |
| FAR CHECK                                                         |      |
| Permissible F.A.R. as per zoning re                               | -    |
| Additional F.A.R within Ring I and                                |      |
| Allowable TDR Area (60% of Perm                                   |      |
| Premium FAR for Plot within Impac                                 | ct i |
| Total Perm. FAR area (1.75)                                       |      |
| Residential FAR                                                   |      |
| Proposed FAR Area                                                 |      |
| Achieved Net FAR Area (1.72)                                      |      |
| Balance FAR Area (0.03)                                           |      |
| BUILT UP AREA CHECK                                               |      |
| Proposed BuiltUp Area                                             |      |
| Achieved BuiltUp Area                                             |      |

|                                                                         |                                                                                  | <b>A</b>                |
|-------------------------------------------------------------------------|----------------------------------------------------------------------------------|-------------------------|
|                                                                         |                                                                                  | N                       |
|                                                                         |                                                                                  |                         |
|                                                                         |                                                                                  | <b>SCALE :</b> 1:100    |
| EA STATEMENT (BBMP)                                                     | VERSION NO.: 1.0.17                                                              |                         |
| DJECT DETAIL:                                                           | VERSION DATE: 20/01/2021                                                         |                         |
| nority: BBMP                                                            | Plot Use: Residential                                                            |                         |
| ard_No:<br>/IP/Ad.Com./SUT/0798/20-21                                   | Plot SubUse: Residential                                                         |                         |
| lication Type: Suvarna Parvangi                                         | Land Use Zone: Residential (Main)                                                |                         |
| bosal Type: Building Permission<br>ure of Sanction: NEW                 | Plot/Sub Plot No.: 021(OLD NO: 415),<br>Khata No. (As per Khata Extract): 57-27. | 2_021                   |
| ation: RING-II                                                          | PID No. (As per Khata Extract): 57-272-                                          |                         |
| ding Line Specified as per Z.R: NA                                      | Locality / Street of the property: 5TH MA<br>NAGAR, BANGALORE                    | IN ROAD , SHAKAMBARI    |
| e: South                                                                | NAGAR, DANGALORE                                                                 |                         |
| d: Ward-179                                                             |                                                                                  |                         |
| ning District: 210-Jayanagar<br>EA DETAILS:                             |                                                                                  | SQ.MT.                  |
| REA OF PLOT (Minimum)                                                   | (A)                                                                              | 110.93                  |
| ET AREA OF PLOT<br>DVERAGE CHECK                                        | (A-Deductions)                                                                   | 110.93                  |
| Permissible Coverage area (75.00                                        | %)                                                                               | 83.20                   |
| Proposed Coverage Area (51.09 %                                         | b)                                                                               | 56.68                   |
| Achieved Net coverage area ( 51.0<br>Balance coverage area left ( 23.91 | ,                                                                                | 56.68<br>26.52          |
| R CHECK                                                                 | 70 )                                                                             | 20.32                   |
| Permissible F.A.R. as per zoning r                                      | <b>c i i i</b>                                                                   | 194.13                  |
| Additional F.A.R within Ring I and<br>Allowable TDR Area (60% of Perm   | , , ,                                                                            | 0.00                    |
| Premium FAR for Plot within Impa                                        |                                                                                  | 0.00                    |
| Total Perm. FAR area(1.75)<br>Residential FAR                           |                                                                                  | 194.13                  |
| Proposed FAR Area                                                       |                                                                                  | <u>190.91</u><br>190.91 |
| Achieved Net FAR Area (1.72)                                            |                                                                                  | 190.91                  |
| Balance FAR Area(0.03)<br>JILT UP AREA CHECK                            |                                                                                  | 3.22                    |
| Proposed BuiltUp Area                                                   |                                                                                  | 251.41                  |
| Achieved BuiltUp Area                                                   |                                                                                  | 251.41                  |
|                                                                         |                                                                                  |                         |
| roval Date : 02/08/2021 2:00:53 PN                                      | 1                                                                                |                         |
|                                                                         |                                                                                  |                         |
| or Notes                                                                |                                                                                  |                         |
| OLOR INDEX                                                              |                                                                                  |                         |
| PLOT BOUNDARY<br>ABUTTING ROAD                                          |                                                                                  |                         |
| PROPOSED WORK (COVERAGE AREA)                                           |                                                                                  |                         |
| EXISTING (To be retained)                                               |                                                                                  |                         |
| EXISTING (To be demolished)                                             |                                                                                  |                         |
|                                                                         |                                                                                  |                         |
|                                                                         |                                                                                  |                         |
| OWNER / GPA HOLDER'S                                                    | SIGNATURE                                                                        |                         |
| OWNER'S ADDRESS WITH                                                    | ID NUMBER & CONTACT                                                              |                         |
| NUMBER :                                                                |                                                                                  |                         |
| 1)SRI.HARAIYA GA                                                        | AUNDARA                                                                          |                         |
| 2)SMT.LAKSHMI                                                           |                                                                                  |                         |
| NO. 021(OLD NO: 4                                                       | (15) 5TH MAIN RC                                                                 |                         |
| SHAKAMBARI NA                                                           |                                                                                  |                         |
| SHAKAWIDAKI NA                                                          | UAR, DANUALUR                                                                    | С.                      |
| ON MWD Barble                                                           | رو<br>-                                                                          |                         |
|                                                                         |                                                                                  |                         |
|                                                                         |                                                                                  |                         |
| NUDIA                                                                   |                                                                                  |                         |
|                                                                         |                                                                                  |                         |
| ARCHITECT/ENGINEER/SUF                                                  |                                                                                  |                         |
| VIDYA N.S                                                               | LIVISUN S SIGNATURE                                                              |                         |
| NO: 4, NEXT TO LAKSHM                                                   | I MEDICAL, NAGASHETT                                                             | THALLI BUS              |
| STOP, NAGASHETTIHALI                                                    |                                                                                  |                         |
|                                                                         |                                                                                  |                         |
|                                                                         |                                                                                  |                         |
| (J. dul?                                                                |                                                                                  |                         |
| (Ver                                                                    |                                                                                  |                         |
| Kand Linker                                                             |                                                                                  |                         |
|                                                                         |                                                                                  |                         |
| PROJECT TITLE :                                                         |                                                                                  |                         |
| PLAN SHOWING TH                                                         | HE PROPOSED RESII                                                                | DENTIAL                 |
|                                                                         | PERTY NO. 021(OLD                                                                |                         |
|                                                                         | LAMBARI NAGAR, B                                                                 |                         |
| -                                                                       | NO: 57), PID NO. 57                                                              |                         |
|                                                                         | 110.37                                                                           |                         |
|                                                                         |                                                                                  |                         |
| DRAWING TITLE :                                                         |                                                                                  |                         |
|                                                                         |                                                                                  |                         |
| SHEET NO : 1                                                            |                                                                                  |                         |
|                                                                         |                                                                                  |                         |